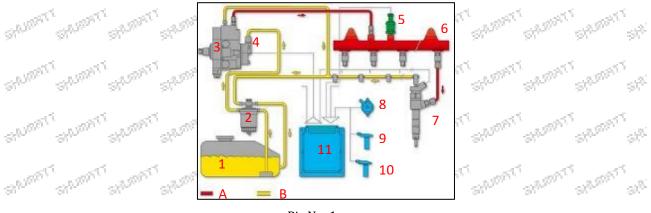

## 2.2.0445120562 Injector's Application Scenarios

Common rail system is an oil supply method refers to the diesel oil from the fuel tank sucked out by the gear pump through the oil-water separator and the gear pump to diesel fine filter, high-pressure pump, common rail pipe, and fuel injector, all together with the closed-loop fuel supply system composed of sensors and ECU that completely separates the generation of injection pressure and the injection process from each other.

|     |                       | đ   | Pic N                          | 0.1 | De. De. 1                      |         | S                            |
|-----|-----------------------|-----|--------------------------------|-----|--------------------------------|---------|------------------------------|
| No. | Name                  | No. | Name                           | No. | Name                           | No.     | Name                         |
| 1   | Tank                  | 5   | Common Rail<br>Pressure Sensor | 9   | Engine Crankshaft Sensor       | A       | High Pressure Oil<br>Circuit |
| 2   | Diesel Filter         | 6   | Common Rail Pipe               | 10  | Camshaft Sensor                | BSA     | Low<br>Pressure Oil Circuit  |
| 3   | High-Pressure<br>Pump | 7   | Injector                       | 11  | ECU Electronic Control<br>Unit | and the | The The                      |
| 4   | Fuel Gear Pump        | 8   | Accelerator Pedal              |     |                                |         |                              |