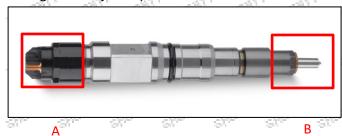

#### 2.1.0445120562 Injector's Part Number Location

1) E.g.: The injector part number see as follows

| No.                 | Name                                  |
|---------------------|---------------------------------------|
| Δ                   | brand, logo, part number,             |
| ant înti-           | series number                         |
| °a <sup>b</sup> B a | nozzle part number                    |
|                     | · · · · · · · · · · · · · · · · · · · |