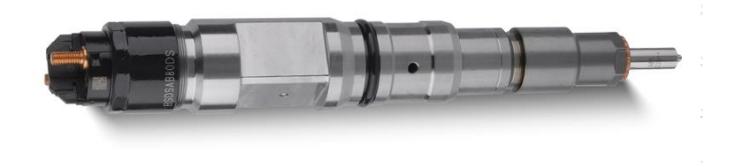

#### 2.1.0445120562 Injector's Part Number Location

1) E.g.: The injector part number see as follows

| No.                 | Name                                  |
|---------------------|---------------------------------------|
| Δ                   | brand, logo, part number,             |
| ant înti-           | series number                         |
| °a <sup>b</sup> B a | nozzle part number                    |
|                     | · · · · · · · · · · · · · · · · · · · |