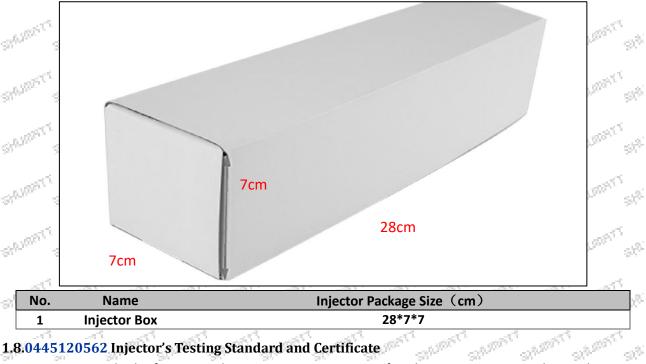

#### Injector Net Weight: 0.55kg Gross Weight: 0.6kg Injector Quality: China Made Brand New Injector **Package Size:** 28cm\*7 cm \*7 cm = 1372cm<sup>3</sup> Injector Type: Diesel Common Rail Injector MOQ: 4 Pieces

#### 1.7.0445120562 Injector's Packing List and Package Size